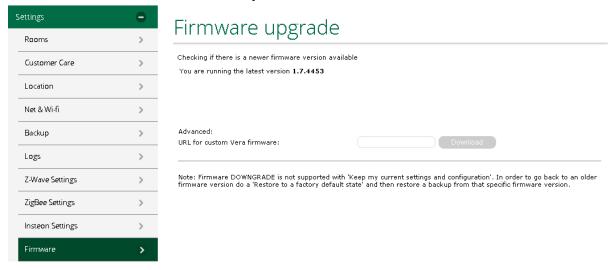

- 2. Connect to your Vera Controller; you can do this locally or remotely.
- 3. Navigate through the following Menus **Settings>Firmware** and copy one of the above Links into the box next to "URL for custom Vera Firmware" and Press Download