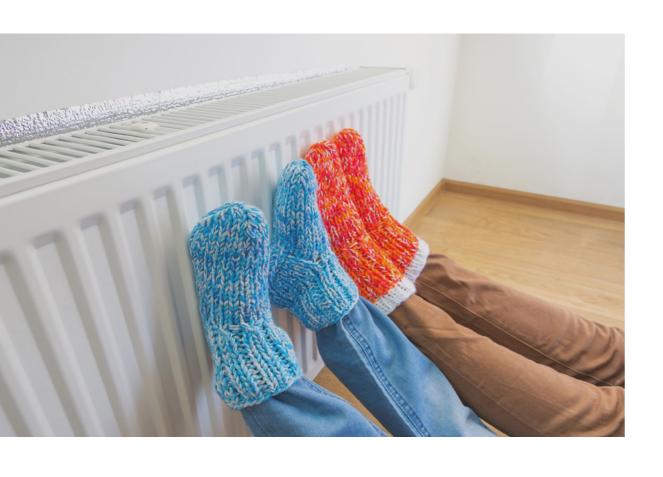

## **HEALTH**

The **FIBARO** System will help you ensure the right conditions for your health.

- Humidity control
- Smart heating
- Measurement of air quality and quantity
   of PM2.5 and PM10 dust
- Detection of hazardous gases
- Control of ventilation and recuperation
- Notifications in case of dangerous situations

## **SAVINGS**

In the FIBARO system, your savings are very important.

- The heating system is intelligently controlled through schedules and the presence of the household members
- The use of dimmers and LED drivers leads to a reduction in bills
- The ability to use scenarios and automation ensures that no devices will be redundantly used