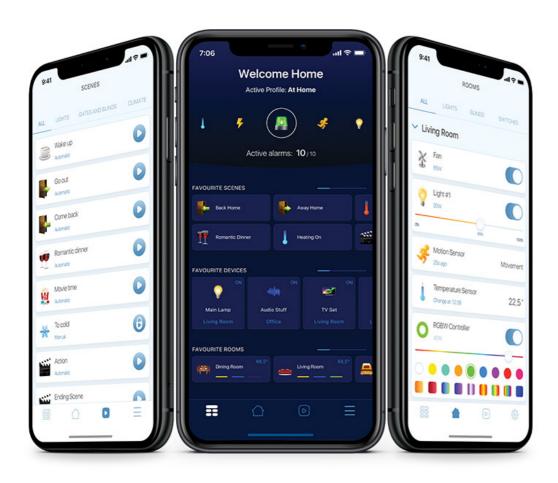

## **FIBARO APPs**

FIBARO HOME CENTER 3 works with the existing FIBARO application base.

- Remote home control from applications for phones, tablets and smart watches
- User Profiles quick access to home management
- Favorite scenes and devices