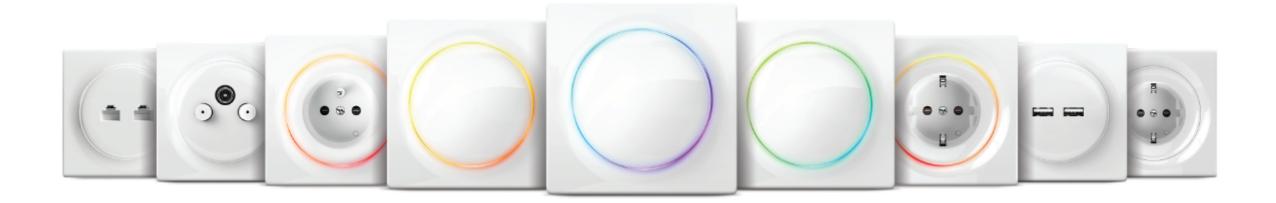

## **FIBARO WALLI**

The first complete line of switches and outlets - a unique set of smart devices enabling flawless management of light, roller blinds or even home appliances. ou choose whether to use it manually, by a mobile app or with help of voice assistants.

Classic outlets such as Ethernet, TV/SAT and USB outlet are complementary to the smart ones.