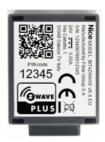

## **NEW POSSIBILITIES OF HC3L**

The backward compatibility of the BiDi-ZWave interface with all FIBARO control panels and the possibility of installing in a very large number of Nice gate and door controllers allow not only to use it in already implemented systems, but also to sell FIBARO and Nice products together.

If you want to create a FIBARO product range, you can now extend it with Nice automation in a simple, fast and complete way. Likewise, when you intend to offer Nice automation, you can guarantee that it can be integrated with your smart home and FIBARO devices at any time to offer a wider and more complete product package and meet your customers' requirements.

## Nice FIBARO

## **COOPERATION WITH NICE**