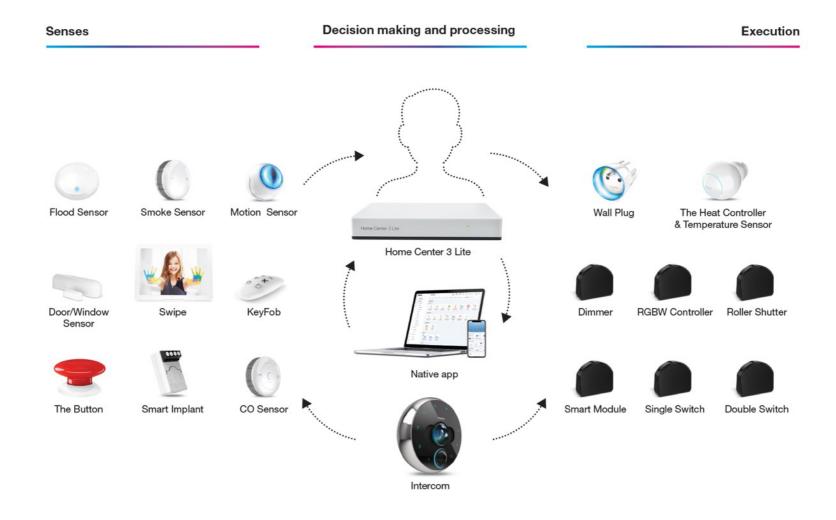

## HOME CENTER 3 LITE CAPABILITIES

The gateway is a **key & necessary** element of a smart home.

Thanks to it, remote control and intelligent management of all devices connected to the **FIBARO** System is possible.

## THE WHOLE HOUSE IN ONE SMALL DEVICE

**LIGHTING** CONTROL

**WATERING SYSTEM MANAGEMENT** 

**ROLLER SHUTTERS** & GATES CONTROL

**MULTIMEDIA** MANAGEMENT

CONTROL **OF ELECTRICAL APPLIANCES** 

**LEAK DETECTION** 

**HEATING CONTROL** 

**CARBON MONOXIDE DETECTION** 

**DOORS & WINDOWS MONITORING** 

**ANTI-THEFT PROTECTION** 

**TEMPERATURE MONITORING** 

**FIRE PROTECTION** 