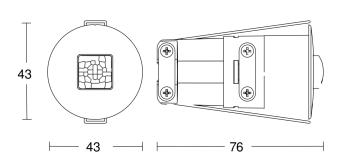

### **Technical specifications**

| Dimensions (Ø x H)         | 43 x 71 mm                                                                                             |
|----------------------------|--------------------------------------------------------------------------------------------------------|
| With motion detector       | Yes                                                                                                    |
| Manufacturer's Warranty    | 5 years                                                                                                |
| Settings via               | ETS software, Remote control, Bus,<br>Smart Remote                                                     |
| With remote control        | No                                                                                                     |
| Version                    | KNX - white                                                                                            |
| PU1, EAN                   | 4007841064129                                                                                          |
| Туре                       | Presence detector                                                                                      |
| Application, place         | Indoors                                                                                                |
| Application, room          | one-person office, hotel room, care<br>room, function room / ancillary room,<br>WC / washroom, Indoors |
| Colour                     | white                                                                                                  |
| Colour, RAL                | 9003                                                                                                   |
| Includes corner wall mount | No                                                                                                     |
| Installation site          | ceiling                                                                                                |
| Installation               | In-ceiling installation, Ceiling                                                                       |
|                            |                                                                                                        |

#### **Dimension Drawing**