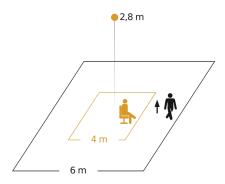

| Optimum mounting height 2,8 m  Detection angle 360 °  Angle of aperture 90 °  Sneak-by guard Yes  Capability of masking out individual segments  Electronic scalability No  Mechanical scalability No  Reach, radial 4 x 4 m (16 m²)  Reach, tangential 6 x 6 m (36 m²)  Reach, presence 4 x 4 m (16 m²)  Switching zones 168 switching zones  Twilight setting 2 - 1000 lx  Time setting 60 s - 255 Min.  Basic light level function Yes  Main light adjustable 0 - 100 % | Mounting height max.       | 5,00 m                       |
|----------------------------------------------------------------------------------------------------------------------------------------------------------------------------------------------------------------------------------------------------------------------------------------------------------------------------------------------------------------------------------------------------------------------------------------------------------------------------|----------------------------|------------------------------|
| Angle of aperture 90 °  Sneak-by guard Yes  Capability of masking out individual segments  Electronic scalability No  Mechanical scalability No  Reach, radial 4 x 4 m (16 m²)  Reach, tangential 6 x 6 m (36 m²)  Reach, presence 4 x 4 m (16 m²)  Switching zones  Twilight setting 2 – 1000 lx  Time setting 60 s – 255 Min.  Basic light level function Yes                                                                                                            | Optimum mounting height    | 2,8 m                        |
| Sneak-by guard  Capability of masking out individual segments  Electronic scalability  No  Mechanical scalability  No  Reach, radial  4 x 4 m (16 m²)  Reach, tangential  6 x 6 m (36 m²)  Reach, presence  4 x 4 m (16 m²)  Switching zones  Twilight setting  2 - 1000 lx  Time setting  60 s - 255 Min.  Basic light level function                                                                                                                                     | Detection angle            | 360 °                        |
| Capability of masking out individual segments  Electronic scalability  No  Mechanical scalability  No  Reach, radial  A x 4 m (16 m²)  Reach, tangential  A x 4 m (16 m²)  Reach, presence  A x 4 m (16 m²)  Switching zones  Twilight setting  2 - 1000 lx  Time setting  Basic light level function  Yes                                                                                                                                                                 | Angle of aperture          | 90 °                         |
| segments  Electronic scalability  No  Mechanical scalability  No  Reach, radial  4 x 4 m (16 m²)  Reach, tangential  6 x 6 m (36 m²)  Reach, presence  4 x 4 m (16 m²)  Switching zones  Twilight setting  2 - 1000 lx  Time setting  60 s - 255 Min.  Basic light level function                                                                                                                                                                                          | Sneak-by guard             | Yes                          |
| Mechanical scalability  Reach, radial  4 x 4 m (16 m²)  Reach, tangential  6 x 6 m (36 m²)  Reach, presence  4 x 4 m (16 m²)  Switching zones  168 switching zones  Twilight setting  2 - 1000 lx  Time setting  60 s - 255 Min.  Basic light level function  Yes                                                                                                                                                                                                          | . ,                        | No                           |
| Reach, radial 4 x 4 m (16 m²)  Reach, tangential 6 x 6 m (36 m²)  Reach, presence 4 x 4 m (16 m²)  Switching zones 168 switching zones  Twilight setting 2 - 1000 lx  Time setting 60 s - 255 Min.  Basic light level function Yes                                                                                                                                                                                                                                         | Electronic scalability     | No                           |
| Reach, tangential 6 x 6 m (36 m²)  Reach, presence 4 x 4 m (16 m²)  Switching zones 168 switching zones  Twilight setting 2 - 1000 lx  Time setting 60 s - 255 Min.  Basic light level function Yes                                                                                                                                                                                                                                                                        | Mechanical scalability     | No                           |
| Reach, presence 4 x 4 m (16 m²)  Switching zones 168 switching zones  Twilight setting 2 - 1000 lx  Time setting 60 s - 255 Min.  Basic light level function Yes                                                                                                                                                                                                                                                                                                           | Reach, radial              | 4 x 4 m (16 m <sup>2</sup> ) |
| Switching zones 168 switching zones  Twilight setting 2 – 1000 lx  Time setting 60 s – 255 Min.  Basic light level function Yes                                                                                                                                                                                                                                                                                                                                            | Reach, tangential          | 6 x 6 m (36 m²)              |
| Twilight setting 2 – 1000 lx  Time setting 60 s – 255 Min.  Basic light level function Yes                                                                                                                                                                                                                                                                                                                                                                                 | Reach, presence            | 4 x 4 m (16 m <sup>2</sup> ) |
| Time setting 60 s – 255 Min.  Basic light level function Yes                                                                                                                                                                                                                                                                                                                                                                                                               | Switching zones            | 168 switching zones          |
| Basic light level function Yes                                                                                                                                                                                                                                                                                                                                                                                                                                             | Twilight setting           | 2 – 1000 lx                  |
|                                                                                                                                                                                                                                                                                                                                                                                                                                                                            | Time setting               | 60 s - 255 Min.              |
| Main light adjustable 0 - 100 %                                                                                                                                                                                                                                                                                                                                                                                                                                            | Basic light level function | Yes                          |
|                                                                                                                                                                                                                                                                                                                                                                                                                                                                            | Main light adjustable      | 0 - 100 %                    |

#### **Detection Zone**

Possible mounting height: 2,00 m - 5,00 m

Orange: presence Black: tangential