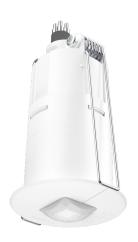

# IR Quattro MICRO 6m

V3 KNX - white EAN 4007841 064129 Article number 064129

KNX

IP65

Subject to technical modifications

VDE

#### **Function description**

Small sensor. Great performance. The IR Quattro MICRO meets the wish of many architects and planners for a sensor that's as inconspicuous as possible. It impresses with its compact size after installation, low overall height and a micro precision lens (15 x 15 mm). At the same time, the small 360° infrared presence puts on a great performance, covering 36 m<sup>2</sup>. IP65 certification also makes it suitable for rooms exposed to moisture.

### **Technical specifications**

| Dimensions (Ø x H)         | 43 x 71 mm                                                                                             |
|----------------------------|--------------------------------------------------------------------------------------------------------|
| With motion detector       | Yes                                                                                                    |
| Manufacturer's Warranty    | 5 years                                                                                                |
| Settings via               | ETS software, Remote control, Bus,<br>Smart Remote                                                     |
| With remote control        | No                                                                                                     |
| Version                    | KNX - white                                                                                            |
| PU1, EAN                   | 4007841064129                                                                                          |
| Туре                       | Presence detector                                                                                      |
| Application, place         | Indoors                                                                                                |
| Application, room          | one-person office, hotel room, care<br>room, function room / ancillary room,<br>WC / washroom, Indoors |
| Colour                     | white                                                                                                  |
| Colour, RAL                | 9003                                                                                                   |
| Includes corner wall mount | No                                                                                                     |
| Installation site          | ceiling                                                                                                |
| Installation               | In-ceiling installation, Ceiling                                                                       |
|                            |                                                                                                        |